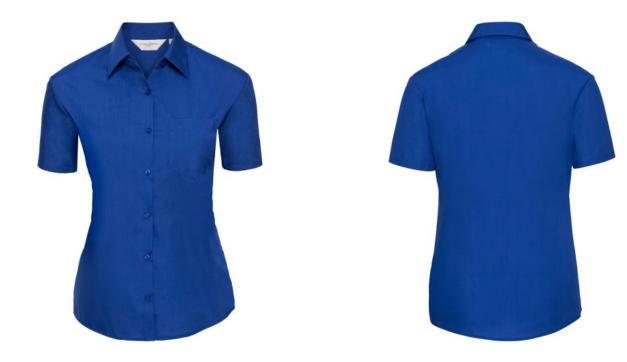

## WOMEN'S SS PO-COT EASY CARE POPLIN SHIRT

# **Specification**

RUSSELL women's short sleeve shirt POLYCOTTON EASY CARE POPLIN.Elegant and versatile material.Classic, two buttons on cuff.35% Poplin cotton / 65% polyester, 110/105 g / m2.Drying at 50 degrees.EASY CARE - fast drying , easy to iron white XS light-Roy L